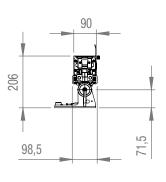

### **DIMENSIONS (mm)**

### **SPECIFICATIONS**

| Product type                    | LED Bars                                                                                                                                                                                                                                                                                                                                                                                                                                                                                                                                                 |
|---------------------------------|----------------------------------------------------------------------------------------------------------------------------------------------------------------------------------------------------------------------------------------------------------------------------------------------------------------------------------------------------------------------------------------------------------------------------------------------------------------------------------------------------------------------------------------------------------|
| Туре                            | IP65                                                                                                                                                                                                                                                                                                                                                                                                                                                                                                                                                     |
| Colour spectrum                 | RGBW                                                                                                                                                                                                                                                                                                                                                                                                                                                                                                                                                     |
| Luminous flux (Im)              | 8051 lm @ Full On;<br>R: 3735 lm; G: 6267 lm; B: 1192 lm; W: 14190 lm                                                                                                                                                                                                                                                                                                                                                                                                                                                                                    |
| Number of LEDs                  | 320 x SMD RGB LED; 192 x SMD White LED                                                                                                                                                                                                                                                                                                                                                                                                                                                                                                                   |
| LED type                        | SMD                                                                                                                                                                                                                                                                                                                                                                                                                                                                                                                                                      |
| Lens                            | Clear acryl string lens                                                                                                                                                                                                                                                                                                                                                                                                                                                                                                                                  |
| Refresh rate                    | 650 Hz, 1530 Hz, 3600 Hz, 12000 Hz, 18900 Hz, 25000 Hz                                                                                                                                                                                                                                                                                                                                                                                                                                                                                                   |
| Dimmer resolution               | 16 bit, 8 bit                                                                                                                                                                                                                                                                                                                                                                                                                                                                                                                                            |
| Dimmer curves                   | Exponential, Linear, Logarithmic, S curve                                                                                                                                                                                                                                                                                                                                                                                                                                                                                                                |
| Strobe                          | 0 - 20 Hz                                                                                                                                                                                                                                                                                                                                                                                                                                                                                                                                                |
| Protocols                       | DMX, EZ-Remote, Master / Slave mode, RDM,<br>Standalone, Wireless                                                                                                                                                                                                                                                                                                                                                                                                                                                                                        |
| DMX input                       | Wireless DMX, XLR 5-pin male IP65                                                                                                                                                                                                                                                                                                                                                                                                                                                                                                                        |
| DMX output                      | Wireless DMX, XLR 5-pin female IP65                                                                                                                                                                                                                                                                                                                                                                                                                                                                                                                      |
| DMX mode                        | 6-channel Direct, 9-channel Strobe, 13-channel Direct, 23-channel Pattern, 29-channel Pattern, 51-channel Strobe RGB Pixel, 64-channel Pixel, 68-channel Pixel Strobe, 73-channel Pixel Strobe, 99-channel Strobe RGB Pixel, 112-channel Pixel, 116-channel Pixel Strobe, 121-channel Pixel Strobe, D7-channel Strobe and D8-channel Strobe DMX control                                                                                                                                                                                                  |
| DMX Functions                   | Background Blue, Background Colour Temperature, Background Dimmer, Background Dimmer Fine, Background Green, Background Red, Background Strobe, Background Strobe Duration, Blue Bottom 1-16, Blue Top 1-16, Center Dimmer, Center Dimmer Fine, Center Pattern Selection, Center Pattern Speed, Center Strobe, Center Strobe Duration, Colour temperature, Device Settings, Dimmer, Dimmer Fine, Green Bottom 1-16, Green Top 1-16, Pattern Position & Speed, Pattern Selection, Red Bottom 1-16, Red Top 1-16, RGB, Strobe, Strobe Duration, White 1-16 |
| Standalone modes                | Auto programs, Colour presets, Loop, slave mode, Static                                                                                                                                                                                                                                                                                                                                                                                                                                                                                                  |
| Controls                        | 4 buttons, Display                                                                                                                                                                                                                                                                                                                                                                                                                                                                                                                                       |
| Indicators                      | 2-row display                                                                                                                                                                                                                                                                                                                                                                                                                                                                                                                                            |
| Protection class IP             | IP65                                                                                                                                                                                                                                                                                                                                                                                                                                                                                                                                                     |
| Ambient temperature (operating) | -10 - 40 °C                                                                                                                                                                                                                                                                                                                                                                                                                                                                                                                                              |
| Cooling                         | Passive convection, fanless                                                                                                                                                                                                                                                                                                                                                                                                                                                                                                                              |
| Operating voltage               | 100 V AC - 240 V AC, 50 - 60 Hz                                                                                                                                                                                                                                                                                                                                                                                                                                                                                                                          |
| Inrush Current Power            | 42 A                                                                                                                                                                                                                                                                                                                                                                                                                                                                                                                                                     |
| Housing material                | Die-cast aluminium                                                                                                                                                                                                                                                                                                                                                                                                                                                                                                                                       |
| Cabinet colour                  | Black                                                                                                                                                                                                                                                                                                                                                                                                                                                                                                                                                    |
| Width                           | 1018 mm                                                                                                                                                                                                                                                                                                                                                                                                                                                                                                                                                  |
| Height                          | 205 mm                                                                                                                                                                                                                                                                                                                                                                                                                                                                                                                                                   |
| Depth                           | 162 mm                                                                                                                                                                                                                                                                                                                                                                                                                                                                                                                                                   |
| Weight                          | 12.5 kg                                                                                                                                                                                                                                                                                                                                                                                                                                                                                                                                                  |