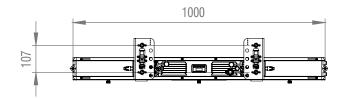

### **DIMENSIONS (mm)**

### **SPECIFICATIONS**

| Product type                    | LED Bars                                                                                                                                                                                                                                                                                                                                                                                                                                                                                                                                                 |
|---------------------------------|----------------------------------------------------------------------------------------------------------------------------------------------------------------------------------------------------------------------------------------------------------------------------------------------------------------------------------------------------------------------------------------------------------------------------------------------------------------------------------------------------------------------------------------------------------|
| Туре                            | IP65                                                                                                                                                                                                                                                                                                                                                                                                                                                                                                                                                     |
| Colour spectrum                 | RGBW                                                                                                                                                                                                                                                                                                                                                                                                                                                                                                                                                     |
| Luminous flux (Im)              | 8051 lm @ Full On;<br>R: 3735 lm; G: 6267 lm; B: 1192 lm; W: 14190 lm                                                                                                                                                                                                                                                                                                                                                                                                                                                                                    |
| Number of LEDs                  | 320 x SMD RGB LED; 192 x SMD White LED                                                                                                                                                                                                                                                                                                                                                                                                                                                                                                                   |
| LED type                        | SMD                                                                                                                                                                                                                                                                                                                                                                                                                                                                                                                                                      |
| Lens                            | Clear acryl string lens                                                                                                                                                                                                                                                                                                                                                                                                                                                                                                                                  |
| Refresh rate                    | 650 Hz, 1530 Hz, 3600 Hz, 12000 Hz, 18900 Hz, 25000 Hz                                                                                                                                                                                                                                                                                                                                                                                                                                                                                                   |
| Dimmer resolution               | 16 bit, 8 bit                                                                                                                                                                                                                                                                                                                                                                                                                                                                                                                                            |
| Dimmer curves                   | Exponential, Linear, Logarithmic, S curve                                                                                                                                                                                                                                                                                                                                                                                                                                                                                                                |
| Strobe                          | 0 - 20 Hz                                                                                                                                                                                                                                                                                                                                                                                                                                                                                                                                                |
| Protocols                       | DMX, EZ-Remote, Master / Slave mode, RDM,<br>Standalone, Wireless                                                                                                                                                                                                                                                                                                                                                                                                                                                                                        |
| DMX input                       | Wireless DMX, XLR 5-pin male IP65                                                                                                                                                                                                                                                                                                                                                                                                                                                                                                                        |
| DMX output                      | Wireless DMX, XLR 5-pin female IP65                                                                                                                                                                                                                                                                                                                                                                                                                                                                                                                      |
| DMX mode                        | 6-channel Direct, 9-channel Strobe, 13-channel Direct, 23-channel Pattern, 29-channel Pattern, 51-channel Strobe RGB Pixel, 64-channel Pixel, 68-channel Pixel Strobe, 73-channel Pixel Strobe, 99-channel Strobe RGB Pixel, 112-channel Pixel, 116-channel Pixel Strobe, 121-channel Pixel Strobe, D7-channel Strobe and D8-channel Strobe DMX control                                                                                                                                                                                                  |
| DMX Functions                   | Background Blue, Background Colour Temperature, Background Dimmer, Background Dimmer Fine, Background Green, Background Red, Background Strobe, Background Strobe Duration, Blue Bottom 1-16, Blue Top 1-16, Center Dimmer, Center Dimmer Fine, Center Pattern Selection, Center Pattern Speed, Center Strobe, Center Strobe Duration, Colour temperature, Device Settings, Dimmer, Dimmer Fine, Green Bottom 1-16, Green Top 1-16, Pattern Position & Speed, Pattern Selection, Red Bottom 1-16, Red Top 1-16, RGB, Strobe, Strobe Duration, White 1-16 |
| Standalone modes                | Auto programs, Colour presets, Loop, slave mode, Static                                                                                                                                                                                                                                                                                                                                                                                                                                                                                                  |
| Controls                        | 4 buttons, Display                                                                                                                                                                                                                                                                                                                                                                                                                                                                                                                                       |
| Indicators                      | 2-row display                                                                                                                                                                                                                                                                                                                                                                                                                                                                                                                                            |
| Protection class IP             | IP65                                                                                                                                                                                                                                                                                                                                                                                                                                                                                                                                                     |
| Ambient temperature (operating) | -10 - 40 °C                                                                                                                                                                                                                                                                                                                                                                                                                                                                                                                                              |
| Cooling                         | Passive convection, fanless                                                                                                                                                                                                                                                                                                                                                                                                                                                                                                                              |
| Operating voltage               | 100 V AC - 240 V AC, 50 - 60 Hz                                                                                                                                                                                                                                                                                                                                                                                                                                                                                                                          |
| Inrush Current Power            | 42 A                                                                                                                                                                                                                                                                                                                                                                                                                                                                                                                                                     |
| Housing material                | Die-cast aluminium                                                                                                                                                                                                                                                                                                                                                                                                                                                                                                                                       |
| Cabinet colour                  | Black                                                                                                                                                                                                                                                                                                                                                                                                                                                                                                                                                    |
| Width                           | 1018 mm                                                                                                                                                                                                                                                                                                                                                                                                                                                                                                                                                  |
| Height                          | 205 mm                                                                                                                                                                                                                                                                                                                                                                                                                                                                                                                                                   |
| Depth                           | 162 mm                                                                                                                                                                                                                                                                                                                                                                                                                                                                                                                                                   |
| Weight                          | 12.5 kg                                                                                                                                                                                                                                                                                                                                                                                                                                                                                                                                                  |