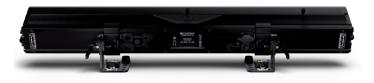

### **DESCRIPTION**

Another remarkable addition to PIXBAR® Generation 2 lineup is the cutting-edge SMD LED version. With its sophisticated functions and robust design, it is the ideal lighting option for any event, whether indoors or outdoors. Like the other PIXBAR® G2 models it's equipped with an IP65 certification, and well-thought-out accessories to unlock the whole potential.

Whether hanging or standing, the optional connection system allows for a variety of creative designs and placement options creating unique lighting effects and set designs. Up to three units can be connected vertically with the optional VERTI MOUNT and STACK KIT for a seamless and synchronized lighting effect. With the M20 adapter the new PIXBAR®-Series can be mounted on M20 threaded base plates. Truss mounting is also made easier thanks to the adjustable feet. All filters can be inserted quickly and easily using the slide-in mechanism of the filter rail.