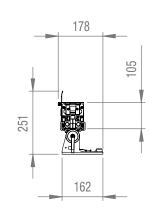

### **DIMENSIONS (mm)**

### **SPECIFICATIONS**

| Product type                    | LED Bars                                                                                                                                                                                                                                                                                                                                                                                                                                                                                                                                                 |
|---------------------------------|----------------------------------------------------------------------------------------------------------------------------------------------------------------------------------------------------------------------------------------------------------------------------------------------------------------------------------------------------------------------------------------------------------------------------------------------------------------------------------------------------------------------------------------------------------|
| Туре                            | IP65                                                                                                                                                                                                                                                                                                                                                                                                                                                                                                                                                     |
| Colour spectrum                 | RGBW                                                                                                                                                                                                                                                                                                                                                                                                                                                                                                                                                     |
| Luminous flux (Im)              | 8051 lm @ Full On;<br>R: 3735 lm; G: 6267 lm; B: 1192 lm; W: 14190 lm                                                                                                                                                                                                                                                                                                                                                                                                                                                                                    |
| Number of LEDs                  | 320 x SMD RGB LED; 192 x SMD White LED                                                                                                                                                                                                                                                                                                                                                                                                                                                                                                                   |
| LED type                        | SMD                                                                                                                                                                                                                                                                                                                                                                                                                                                                                                                                                      |
| Lens                            | Clear acryl string lens                                                                                                                                                                                                                                                                                                                                                                                                                                                                                                                                  |
| Refresh rate                    | 650 Hz, 1530 Hz, 3600 Hz, 12000 Hz, 18900 Hz, 25000 Hz                                                                                                                                                                                                                                                                                                                                                                                                                                                                                                   |
| Dimmer resolution               | 16 bit, 8 bit                                                                                                                                                                                                                                                                                                                                                                                                                                                                                                                                            |
| Dimmer curves                   | Exponential, Linear, Logarithmic, S curve                                                                                                                                                                                                                                                                                                                                                                                                                                                                                                                |
| Strobe                          | 0 - 20 Hz                                                                                                                                                                                                                                                                                                                                                                                                                                                                                                                                                |
| Protocols                       | DMX, EZ-Remote, Master / Slave mode, RDM,<br>Standalone, Wireless                                                                                                                                                                                                                                                                                                                                                                                                                                                                                        |
| DMX input                       | Wireless DMX, XLR 5-pin male IP65                                                                                                                                                                                                                                                                                                                                                                                                                                                                                                                        |
| DMX output                      | Wireless DMX, XLR 5-pin female IP65                                                                                                                                                                                                                                                                                                                                                                                                                                                                                                                      |
| DMX mode                        | 6-channel Direct, 9-channel Strobe, 13-channel Direct, 23-channel Pattern, 29-channel Pattern, 51-channel Strobe RGB Pixel, 64-channel Pixel, 68-channel Pixel Strobe, 73-channel Pixel Strobe, 99-channel Strobe RGB Pixel, 112-channel Pixel, 116-channel Pixel Strobe, 121-channel Pixel Strobe, D7-channel Strobe and D8-channel Strobe DMX control                                                                                                                                                                                                  |
| DMX Functions                   | Background Blue, Background Colour Temperature, Background Dimmer, Background Dimmer Fine, Background Green, Background Red, Background Strobe, Background Strobe Duration, Blue Bottom 1-16, Blue Top 1-16, Center Dimmer, Center Dimmer Fine, Center Pattern Selection, Center Pattern Speed, Center Strobe, Center Strobe Duration, Colour temperature, Device Settings, Dimmer, Dimmer Fine, Green Bottom 1-16, Green Top 1-16, Pattern Position & Speed, Pattern Selection, Red Bottom 1-16, Red Top 1-16, RGB, Strobe, Strobe Duration, White 1-16 |
| Standalone modes                | Auto programs, Colour presets, Loop, slave mode, Static                                                                                                                                                                                                                                                                                                                                                                                                                                                                                                  |
| Controls                        | 4 buttons, Display                                                                                                                                                                                                                                                                                                                                                                                                                                                                                                                                       |
| Indicators                      | 2-row display                                                                                                                                                                                                                                                                                                                                                                                                                                                                                                                                            |
| Protection class IP             | IP65                                                                                                                                                                                                                                                                                                                                                                                                                                                                                                                                                     |
| Ambient temperature (operating) | -10 - 40 °C                                                                                                                                                                                                                                                                                                                                                                                                                                                                                                                                              |
| Cooling                         | Passive convection, fanless                                                                                                                                                                                                                                                                                                                                                                                                                                                                                                                              |
| Operating voltage               | 100 V AC - 240 V AC, 50 - 60 Hz                                                                                                                                                                                                                                                                                                                                                                                                                                                                                                                          |
| Inrush Current Power            | 42 A                                                                                                                                                                                                                                                                                                                                                                                                                                                                                                                                                     |
| Housing material                | Die-cast aluminium                                                                                                                                                                                                                                                                                                                                                                                                                                                                                                                                       |
| Cabinet colour                  | Black                                                                                                                                                                                                                                                                                                                                                                                                                                                                                                                                                    |
| Width                           | 1018 mm                                                                                                                                                                                                                                                                                                                                                                                                                                                                                                                                                  |
| Height                          | 205 mm                                                                                                                                                                                                                                                                                                                                                                                                                                                                                                                                                   |
| Depth                           | 162 mm                                                                                                                                                                                                                                                                                                                                                                                                                                                                                                                                                   |
| Weight                          | 12.5 kg                                                                                                                                                                                                                                                                                                                                                                                                                                                                                                                                                  |