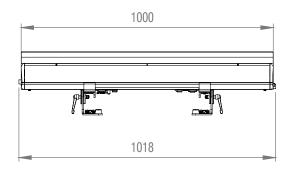

### **DIMENSIONS (mm)**

### **SPECIFICATIONS**

| Product type                    | LED Bars                                                                                                                                                                                                                                                                                                                                                                                                                                                                                                                                                 |
|---------------------------------|----------------------------------------------------------------------------------------------------------------------------------------------------------------------------------------------------------------------------------------------------------------------------------------------------------------------------------------------------------------------------------------------------------------------------------------------------------------------------------------------------------------------------------------------------------|
| Туре                            | IP65                                                                                                                                                                                                                                                                                                                                                                                                                                                                                                                                                     |
| Colour spectrum                 | RGBW                                                                                                                                                                                                                                                                                                                                                                                                                                                                                                                                                     |
| Luminous flux (Im)              | 8051 lm @ Full On;<br>R: 3735 lm; G: 6267 lm; B: 1192 lm; W: 14190 lm                                                                                                                                                                                                                                                                                                                                                                                                                                                                                    |
| Number of LEDs                  | 320 x SMD RGB LED; 192 x SMD White LED                                                                                                                                                                                                                                                                                                                                                                                                                                                                                                                   |
| LED type                        | SMD                                                                                                                                                                                                                                                                                                                                                                                                                                                                                                                                                      |
| Lens                            | Clear acryl string lens                                                                                                                                                                                                                                                                                                                                                                                                                                                                                                                                  |
| Refresh rate                    | 650 Hz, 1530 Hz, 3600 Hz, 12000 Hz, 18900 Hz, 25000 Hz                                                                                                                                                                                                                                                                                                                                                                                                                                                                                                   |
| Dimmer resolution               | 16 bit, 8 bit                                                                                                                                                                                                                                                                                                                                                                                                                                                                                                                                            |
| Dimmer curves                   | Exponential, Linear, Logarithmic, S curve                                                                                                                                                                                                                                                                                                                                                                                                                                                                                                                |
| Strobe                          | 0 - 20 Hz                                                                                                                                                                                                                                                                                                                                                                                                                                                                                                                                                |
| Protocols                       | DMX, EZ-Remote, Master / Slave mode, RDM,<br>Standalone, Wireless                                                                                                                                                                                                                                                                                                                                                                                                                                                                                        |
| DMX input                       | Wireless DMX, XLR 5-pin male IP65                                                                                                                                                                                                                                                                                                                                                                                                                                                                                                                        |
| DMX output                      | Wireless DMX, XLR 5-pin female IP65                                                                                                                                                                                                                                                                                                                                                                                                                                                                                                                      |
| DMX mode                        | 6-channel Direct, 9-channel Strobe, 13-channel Direct, 23-channel Pattern, 29-channel Pattern, 51-channel Strobe RGB Pixel, 64-channel Pixel, 68-channel Pixel Strobe, 73-channel Pixel Strobe, 99-channel Strobe RGB Pixel, 112-channel Pixel, 116-channel Pixel Strobe, 121-channel Pixel Strobe, D7-channel Strobe and D8-channel Strobe DMX control                                                                                                                                                                                                  |
| DMX Functions                   | Background Blue, Background Colour Temperature, Background Dimmer, Background Dimmer Fine, Background Green, Background Red, Background Strobe, Background Strobe Duration, Blue Bottom 1-16, Blue Top 1-16, Center Dimmer, Center Dimmer Fine, Center Pattern Selection, Center Pattern Speed, Center Strobe, Center Strobe Duration, Colour temperature, Device Settings, Dimmer, Dimmer Fine, Green Bottom 1-16, Green Top 1-16, Pattern Position & Speed, Pattern Selection, Red Bottom 1-16, Red Top 1-16, RGB, Strobe, Strobe Duration, White 1-16 |
| Standalone modes                | Auto programs, Colour presets, Loop, slave mode, Static                                                                                                                                                                                                                                                                                                                                                                                                                                                                                                  |
| Controls                        | 4 buttons, Display                                                                                                                                                                                                                                                                                                                                                                                                                                                                                                                                       |
| Indicators                      | 2-row display                                                                                                                                                                                                                                                                                                                                                                                                                                                                                                                                            |
| Protection class IP             | IP65                                                                                                                                                                                                                                                                                                                                                                                                                                                                                                                                                     |
| Ambient temperature (operating) | -10 - 40 °C                                                                                                                                                                                                                                                                                                                                                                                                                                                                                                                                              |
| Cooling                         | Passive convection, fanless                                                                                                                                                                                                                                                                                                                                                                                                                                                                                                                              |
| Operating voltage               | 100 V AC - 240 V AC, 50 - 60 Hz                                                                                                                                                                                                                                                                                                                                                                                                                                                                                                                          |
| Inrush Current Power            | 42 A                                                                                                                                                                                                                                                                                                                                                                                                                                                                                                                                                     |
| Housing material                | Die-cast aluminium                                                                                                                                                                                                                                                                                                                                                                                                                                                                                                                                       |
| Cabinet colour                  | Black                                                                                                                                                                                                                                                                                                                                                                                                                                                                                                                                                    |
| Width                           | 1018 mm                                                                                                                                                                                                                                                                                                                                                                                                                                                                                                                                                  |
| Height                          | 205 mm                                                                                                                                                                                                                                                                                                                                                                                                                                                                                                                                                   |
| Depth                           | 162 mm                                                                                                                                                                                                                                                                                                                                                                                                                                                                                                                                                   |
| Weight                          | 12.5 kg                                                                                                                                                                                                                                                                                                                                                                                                                                                                                                                                                  |