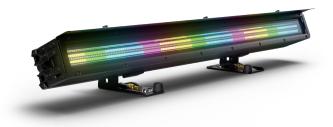

## **PIXBAR® SMD IP G2**

**IP65 SMD LED BAR** 

### **DESCRIPTION**

Another remarkable addition to PIXBAR® Generation 2 lineup is the cutting-edge SMD LED version. With its sophisticated functions and robust design, it is the ideal lighting option for any event, whether indoors or outdoors. Like the other PIXBAR® G2 models it's equipped with an IP65 certification, and well-thought-out accessories to unlock the whole potential.

Whether hanging or standing, the optional connection system allows for a variety of creative designs and placement options creating unique lighting effects and set designs. Up to three units can be connected vertically with the optional VERTI MOUNT and STACK KIT for a seamless and synchronized lighting effect. With the M20 adapter the new PIXBAR®-Series can be mounted on M20 threaded base plates. Truss mounting is also made easier thanks to the adjustable feet. All filters can be inserted quickly and easily using the slide-in mechanism of the filter rail.

Additionally, the IP65 LED bars operate quietly thanks to the fanless cooling system, while still ensuring a strong light output. SPIN16® adaptors are also included with each device. So, what are you waiting for? Upgrade your lighting game with Generation 2 of the PIXBAR®-Series.