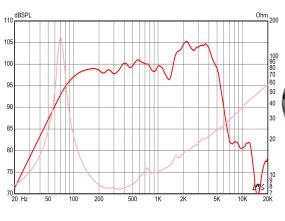

## **MATERIALS OF CONSTRUCTION**

| Nominal Basket Diameter | 12.0", 305 mm   | Enclosure Type          |                          | Copper voice coil    |
|-------------------------|-----------------|-------------------------|--------------------------|----------------------|
| Nominal Impedance*      | Ω 8             | Closed Back             |                          | Nomex former         |
| Watts                   | 70 W            | Open Back               |                          | Ferrite              |
| Resonance               | 70 Hz           | Driver Volume Displaced | 0.079 cu.ft.,2.25 liters |                      |
| Usable Frequency Range  | 70 Hz - 5.3 kHz | Overall Diameter        | 12.24 ", 310.9 mm        | Stamped steel basket |
| Sensitivity***          | 100.6 dB        | Baffle Hole Diameter    | 11.09 ", 281.7 mm        | Paper cone           |
| Magnet Weight           | 50 oz.          | Depth                   | 5.19 ", 131.8 mm         | Full molded paper    |
| Gap Height              | 0.313 ", 8.0 mm | Front Sealing Gasket    | Yes                      | Zurette dust cap     |
| Voice Coil Diameter     | 1.75 ", 44 mm   | Rear Sealing Gasket     | Yes                      |                      |
|                         |                 | Mounting Holes Diameter | 0.13 ", 3.4 mm           |                      |
|                         |                 | Mounting Holes B.C.D.   | 11.69 ", 296.9 mm        |                      |
|                         |                 | Net Weight              | 10.40 lbs., 4.72 kg      |                      |
|                         |                 | Shipping Weight         | 12.10 lbs., 5.49 kg      |                      |