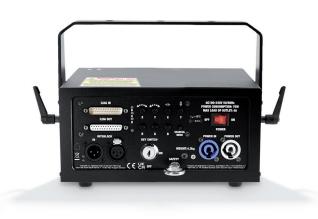

#### **FEATURES**

- ▶ 3000 mW total output power (R: 600 mW, G: 800 mW, B: 1600 mW)
- ▶ Dust-proof aluminium housing for minimum maintenance
- ► Scan-fail safety system, interlock emergency stop signal
- ► 25 Kpps galvo scanner at 8° ILDA
- Control via ILDA
- ► Analogue modulation for up to 16 million colour shades
- Precise beam with extremely low divergence for razor-sharp projections
- ► Neutrik PowerCON power input and output

## **SPECIFICATIONS**

| Product type:                                            | Effects spotlight                                                                                                                                                      |
|----------------------------------------------------------|------------------------------------------------------------------------------------------------------------------------------------------------------------------------|
| Type:                                                    | Show laser                                                                                                                                                             |
| Colour spectrum:                                         | Red: 638 nm, Green: 525 nm, Blue: 450 nm                                                                                                                               |
| No. of diodes:                                           | 1 x Red, 1 x Green, 1 x Blue                                                                                                                                           |
| Diode types:                                             | Red 600 mW (laser diode), Green 800 mW (laser diode), Blue 1600 mW (laser diode)                                                                                       |
| Stepper motors X/Y:                                      | 25kpps @ILDA 8°                                                                                                                                                        |
| Dispersion:                                              | 40°                                                                                                                                                                    |
| Laser class:                                             | 4                                                                                                                                                                      |
| Beam data:                                               | ≤1mrad (Full Angle)                                                                                                                                                    |
| Modulation:                                              | Analogue, 100 kHz                                                                                                                                                      |
| Laser shutdown (safety function):                        | Lock switch, interlock connector 3-pin XLR IN & OUT                                                                                                                    |
| ILDA input:                                              | 25-pin D-SUB connection, male                                                                                                                                          |
| ILDA output:                                             | 25-pin D-SUB connection, female                                                                                                                                        |
| Operating controls:                                      | R, G, B, 4 controls for laser projection, SFS 0N/0FF, lock switch, on/off switch                                                                                       |
| Display elements:                                        | 7 indicator LEDs, illuminated on/off switch                                                                                                                            |
| Power supply connection:                                 | Neutrik powerCON input and output                                                                                                                                      |
| Maximum power out load rating:                           | 4 A                                                                                                                                                                    |
| Operating voltage:                                       | 100–240 V AC, 50–60 Hz                                                                                                                                                 |
| Power consumption:                                       | 75 W                                                                                                                                                                   |
| Protection class:                                        | IP20                                                                                                                                                                   |
| Ambient temperature (for operation):                     | 10°C - 40°C                                                                                                                                                            |
| Relative air humidity:                                   | 10% – 70%, non-condensing                                                                                                                                              |
| Housing material:                                        | Metal                                                                                                                                                                  |
| Housing colour:                                          | Black                                                                                                                                                                  |
| Housing cooling:                                         | Fan                                                                                                                                                                    |
| Dimensions (W x H x D, without bracket and rubber feet): | 238 x 114 x 193 mm                                                                                                                                                     |
| Weight:                                                  | 4.3 kg                                                                                                                                                                 |
| Additional features:                                     | Power cable, adjustable mounting bracket, 2 x replacement clamping levers, safety eyelet, jumper plug, 2 keys for lock switch included. Emergency off switch optional. |