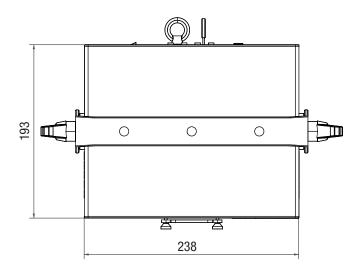

### **DIMENSIONS (mm)**

## **SPECIFICATIONS**

| Product type:                                            | Effects spotlight                                                                                                                                                      |
|----------------------------------------------------------|------------------------------------------------------------------------------------------------------------------------------------------------------------------------|
| Type:                                                    | Show laser                                                                                                                                                             |
| Colour spectrum:                                         | Red: 638 nm, Green: 525 nm, Blue: 450 nm                                                                                                                               |
| No. of diodes:                                           | 1 x Red, 1 x Green, 1 x Blue                                                                                                                                           |
| Diode types:                                             | Red 600 mW (laser diode), Green 800 mW (laser diode), Blue 1600 mW (laser diode)                                                                                       |
| Stepper motors X/Y:                                      | 25kpps @ILDA 8°                                                                                                                                                        |
| Dispersion:                                              | 40°                                                                                                                                                                    |
| Laser class:                                             | 4                                                                                                                                                                      |
| Beam data:                                               | ≤1mrad (Full Angle)                                                                                                                                                    |
| Modulation:                                              | Analogue, 100 kHz                                                                                                                                                      |
| Laser shutdown (safety function):                        | Lock switch, interlock connector 3-pin XLR IN & OUT                                                                                                                    |
| ILDA input:                                              | 25-pin D-SUB connection, male                                                                                                                                          |
| ILDA output:                                             | 25-pin D-SUB connection, female                                                                                                                                        |
| Operating controls:                                      | R, G, B, 4 controls for laser projection, SFS 0N/0FF, lock switch, on/off switch                                                                                       |
| Display elements:                                        | 7 indicator LEDs, illuminated on/off switch                                                                                                                            |
| Power supply connection:                                 | Neutrik powerCON input and output                                                                                                                                      |
| Maximum power out load rating:                           | 4 A                                                                                                                                                                    |
| Operating voltage:                                       | 100–240 V AC, 50–60 Hz                                                                                                                                                 |
| Power consumption:                                       | 75 W                                                                                                                                                                   |
| Protection class:                                        | IP20                                                                                                                                                                   |
| Ambient temperature (for operation):                     | 10°C - 40°C                                                                                                                                                            |
| Relative air humidity:                                   | 10% – 70%, non-condensing                                                                                                                                              |
| Housing material:                                        | Metal                                                                                                                                                                  |
| Housing colour:                                          | Black                                                                                                                                                                  |
| Housing cooling:                                         | Fan                                                                                                                                                                    |
| Dimensions (W x H x D, without bracket and rubber feet): | 238 x 114 x 193 mm                                                                                                                                                     |
| Weight:                                                  | 4.3 kg                                                                                                                                                                 |
| Additional features:                                     | Power cable, adjustable mounting bracket, 2 x replacement clamping levers, safety eyelet, jumper plug, 2 keys for lock switch included. Emergency off switch optional. |