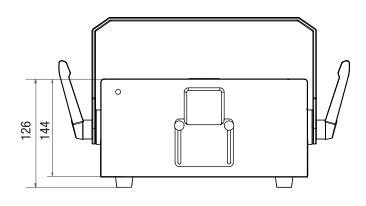

### **DIMENSIONS (mm)**

## **SPECIFICATIONS**

| Product type:                                            | Effects spotlight                                                                                                                                                      |
|----------------------------------------------------------|------------------------------------------------------------------------------------------------------------------------------------------------------------------------|
| Type:                                                    | Show laser                                                                                                                                                             |
| Colour spectrum:                                         | Red: 638 nm, Green: 525 nm, Blue: 450 nm                                                                                                                               |
| No. of diodes:                                           | 1 x Red, 1 x Green, 1 x Blue                                                                                                                                           |
| Diode types:                                             | Red 600 mW (laser diode), Green 800 mW (laser diode), Blue 1600 mW (laser diode)                                                                                       |
| Stepper motors X/Y:                                      | 25kpps @ILDA 8°                                                                                                                                                        |
| Dispersion:                                              | 40°                                                                                                                                                                    |
| Laser class:                                             | 4                                                                                                                                                                      |
| Beam data:                                               | ≤1mrad (Full Angle)                                                                                                                                                    |
| Modulation:                                              | Analogue, 100 kHz                                                                                                                                                      |
| Laser shutdown (safety function):                        | Lock switch, interlock connector 3-pin XLR IN & OUT                                                                                                                    |
| ILDA input:                                              | 25-pin D-SUB connection, male                                                                                                                                          |
| ILDA output:                                             | 25-pin D-SUB connection, female                                                                                                                                        |
| Operating controls:                                      | R, G, B, 4 controls for laser projection, SFS 0N/0FF, lock switch, on/off switch                                                                                       |
| Display elements:                                        | 7 indicator LEDs, illuminated on/off switch                                                                                                                            |
| Power supply connection:                                 | Neutrik powerCON input and output                                                                                                                                      |
| Maximum power out load rating:                           | 4 A                                                                                                                                                                    |
| Operating voltage:                                       | 100–240 V AC, 50–60 Hz                                                                                                                                                 |
| Power consumption:                                       | 75 W                                                                                                                                                                   |
| Protection class:                                        | IP20                                                                                                                                                                   |
| Ambient temperature (for operation):                     | 10°C - 40°C                                                                                                                                                            |
| Relative air humidity:                                   | 10% – 70%, non-condensing                                                                                                                                              |
| Housing material:                                        | Metal                                                                                                                                                                  |
| Housing colour:                                          | Black                                                                                                                                                                  |
| Housing cooling:                                         | Fan                                                                                                                                                                    |
| Dimensions (W x H x D, without bracket and rubber feet): | 238 x 114 x 193 mm                                                                                                                                                     |
| Weight:                                                  | 4.3 kg                                                                                                                                                                 |
| Additional features:                                     | Power cable, adjustable mounting bracket, 2 x replacement clamping levers, safety eyelet, jumper plug, 2 keys for lock switch included. Emergency off switch optional. |