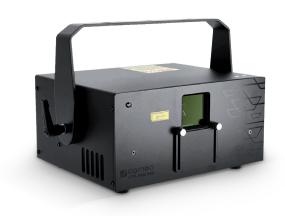

## **DESCRIPTION**

Ignite your events with the LEYA RGB Diode Lasers. From DJ sets to vibrant parties, these laser light projectors redefine entertainment. With power of 3,000 mW, an all-diode system, and precise beams with minimal divergence, your projections will dazzle. The 25 Kpps galvo scanner, scan fail safety system, and emergency stop ensure seamless shows. Let the LEYA series elevate your gatherings into unforgettable spectacles.

#### **FEATURES**

- ▶ 3000 mW total output power (R: 600 mW, G: 800 mW, B: 1600 mW)
- ▶ Dust-proof aluminium housing for minimum maintenance
- ► Scan-fail safety system, interlock emergency stop signal
- ► 25 Kpps galvo scanner at 8° ILDA
- Control via ILDA
- ► Analogue modulation for up to 16 million colour shades
- Precise beam with extremely low divergence for razor-sharp projections
- ► Neutrik PowerCON power input and output