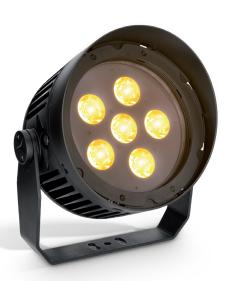

# DURA® SPOT 100

IP67 INSTALL SPOT WITH RGBW LED

### FEATURES

- ► Efficient 20 W RGBW LED
- ▶ IP67 and IK08 classification for permanent outdoor use
- ► 4 sizes to fit any application
- ▶ 6 ° beam angle
- ► Various filters for different beam angles available as accessories
- Filters can be applied without breaking IP Seal
- Anti glare shield included for less light spill
- Calibrated LEDs for excellent colour consistency
- Control via DMX, RDM or external control remote (UNICON)
- ▶ Minimum LED lifetime: 50,000 hours (to >70% luminous output)

### DESCRIPTION

Imagine transforming an ordinary building into a breathtaking work of art with just a few strategically placed lights. With the DURA<sup>®</sup> Spot fixtures, this vision can become a reality. These IP67-rated outdoor install fixtures are built to withstand any weather conditions, making them perfect for illuminating objects, buildings, and facades of historical or artistic architecture.

With 4 different sizes available, the DURA<sup>®</sup> Spots are offering flexibility to its users - The DURA<sup>®</sup> Spot 60, 100, 200 and 400 are all equipped with an efficient 20W RGBW LED and calibrated for excellent colour consistency. The 6° beam angle and anti-glare shield included with each lamp help to minimize light spill and create a focused, stunning effect.