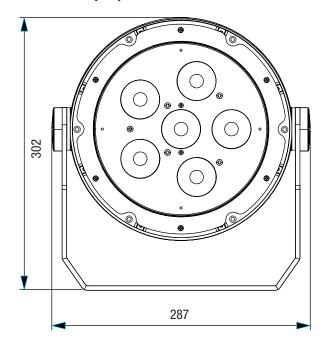

allowing you to customize the lighting to fit any application. And with control via DMX, RDM, or external control remote via Cameo's UNICON<sup>®</sup> (CLIREMOTE), you can easily adjust the lighting to suit any mood or occasion.

Boasting a minimum LED lifetime of 50,000 hours (to >70% luminous output), the DURA<sup>®</sup> Spots are built to last. Whether you're a lighting designer or planner looking to create a unique artistic touch for a building, or a business owner looking to enhance the appearance of your property, the DURA<sup>®</sup> series is the perfect solution. So why settle for ordinary lighting when you can create something extraordinary with the DURA<sup>®</sup> Spot series?



### adamhall.com

### DURA® SPOT 100 IP67 INSTALL SPOT WITH RGBW LED



### **DIMENSIONS (mm)**





### **SPECIFICATIONS**

| TypeInstallation spotlightsColour spectrumRGBWNumber of LEDs6LED type4in1 chipLED power20 WLuminous flux2800 ImLED PWM Frequency650 Hz, 1530 Hz, 3600 Hz, 12000 Hz, 18900 Hz, 25000 HzHalf spread angle6 °Tenth dispersion angle11 °DMX In/OutPermanently mounted 5-pin signal cable<br>(DMX In and Out), z moe nedtsDMX FunctionsCalibration, CCT, Colour presets, Device Settings, Dimmer<br>bit/16bit, Dimmer Curve, Dimmer Response, Factory<br>reset, PWM, Record User Colour, RGBW, StrobeControlDMX512, RDMStandalone FunctionsAtlo programs, CCT, Colour presets, Direct, TimerControlDMX512, RDMStandalone FunctionsAtlo programs, CCT, Colour, RGBW, StrobeOperating voltage100 V AC - 240 V AC, 50 - 60 HzPower consumption110 WInrush Current Power70A / 0.3ms (first half-wave)Colour