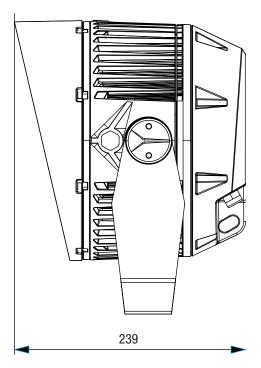

lowing you to customize the lighting to fit any application. And with control via DMX, RDM, or external control remote via Cameo's UNICON<sup>®</sup> (CLIREMOTE), you can easily adjust the lighting to suit any mood or occasion.

Boasting a minimum LED lifetime of 50,000 hours (to >70% luminous output), the DURA<sup>®</sup> Spots are built to last. Whether you're a lighting designer or planner looking to create a unique artistic touch for a building, or a business owner looking to enhance the appearance of your property, the DURA<sup>®</sup> series is the perfect solution. So why settle for ordinary lighting when you can create something extraordinary with the DURA<sup>®</sup> Spot series?



### adamhall.com

### DURA® SPOT 100 IP67 INSTALL SPOT WITH RGBW LED



### **DIMENSIONS (mm)**





### **SPECIFICATIONS**

| TypeInstallation spotlightsColour spectrumRGBWNumber of LEDs6LED type4in1 chipLED power20 WLuminous flux2800 ImLED PWM Frequency650 Hz, 1530 Hz, 3600 Hz, 12000 Hz, 18900 Hz, 25000 HzHalf spread angle6 °Tenth dispersion angle11 °DMX In/OutPermanently mounted 5-pin signal cable<br>(DMX In and Out), z moe nedtsDMX FunctionsCalibration, CCT, Colour presets, Device Settings, Dimmer<br>bit/16bit, Dimmer Curve, Dimmer Response, Factory<br>reset, PWM, Record User Colour, RGBW, StrobeControlDMX512, RDMStandalone FunctionsAtlo programs, CCT, Colour presets, Direct, TimerControlDMX512, RDMStandalone FunctionsAtlo programs, CCT, Colour, RGBW, StrobeOperating voltage100 V AC - 240 V AC, 50 - 60 HzPower consumption110 WInrush Current Power70A / 0.3ms (first half-wave)Colour r