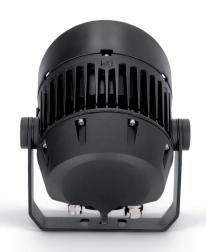

## DURA® SPOT 60 IP67 INSTALL SPOT WITH RGBW LED

### **SPECIFICATIONS**

| Product type                    | LED Lighting                                                                                                                                                    |
|---------------------------------|-----------------------------------------------------------------------------------------------------------------------------------------------------------------|
| Туре                            | Installation spotlights                                                                                                                                         |
| Colour spectrum                 | RGBW                                                                                                                                                            |
| Number of LEDs                  | 3                                                                                                                                                               |
| LED type                        | 4in1 chip                                                                                                                                                       |
| LED power                       | 20 W                                                                                                                                                            |
| Luminous flux                   | 1440 lm                                                                                                                                                         |
| LED PWM Frequency               | 650 Hz, 1530 Hz, 3600 Hz, 12000 Hz, 18900 Hz, 25000 Hz                                                                                                          |
| Half spread angle               | 6°                                                                                                                                                              |
| Tenth dispersion angle          | 11 °                                                                                                                                                            |
| DMX In/Out                      | Permanently mounted 5-pin signal cable (DMX In and Out), 2 m, open ends                                                                                         |
| DMX Functions                   | Calibration, CCT, Colour presets, Device Settings, Dimmer<br>8bit/16bit, Dimmer Curve, Dimmer Response, Factory<br>reset, PWM, Record User Colour, RGBW, Strobe |
| Control                         | DMX512, RDM                                                                                                                                                     |
| Standalone Functions            | Auto programs, CCT, Colour presets, Direct, Timer                                                                                                               |
| Controls                        | External Control Remote (UNICON)                                                                                                                                |
| Operating voltage               | 100 V AC - 240 V AC, 50 - 60 Hz                                                                                                                                 |
| Power consumption               | 60 W                                                                                                                                                            |
| Inrush Current Power            | 57A / 0.21ms (first half-wave)                                                                                                                                  |
| Colour rendering index (Ra)     | >79 @ 8700K                                                                                                                                                     |
| Efficiency                      | 24 lm/W                                                                                                                                                         |
| Power factor                    | >0,9 / 100-240V                                                                                                                                                 |
| Power connector                 | Permanently mounted mains cable H07RN-F, 3x 1.5 mm², 2 m, open ends                                                                                             |
| Overvoltage protection          | 4 KV                                                                                                                                                            |
| Ambient temperature (operating) | -20 - 45 °C                                                                                                                                                     |
| Relative Humidity               | < 80%, not condensing                                                                                                                                           |
| Housing material                | Die-cast aluminium                                                                                                                                              |
| Cabinet colour                  | Black                                                                                                                                                           |
| Corrosion resistance            | C5-M powder coating                                                                                                                                             |
| Protection class                | IP67                                                                                                                                                            |
| Cable ducts                     | IP68                                                                                                                                                            |
| Impact resistance level         | IK08                                                                                                                                                            |
| Housing Cooling                 | Forced air cooling                                                                                                                                              |
| Max. Mounting height            | Unlimited                                                                                                                                                       |
| Height                          | 206 mm                                                                                                                                                          |
| Width                           | 204 mm                                                                                                                                                          |
| Depth                           | 208 mm                                                                                                                                                          |
| Weight                          | 4.32 kg                                                                                                                                                         |
| Accessories (included)          | Half anti glare shield, Mounting ring for optional interchangeable lenses                                                                                       |
| Accessories (optional)          | External Control Remote (UNICON), Full anti glare shield, Interchangeable lenses (20°, 40°, 55°, 60°x10°)                                                       |