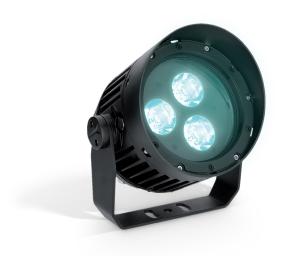

## DURA® SPOT 60 IP67 INSTALL SPOT WITH RGBW LED

### **DESCRIPTION**

Imagine transforming an ordinary building into a breathtaking work of art with just a few strategically placed lights. With the DURA® Spot fixtures, this vision can become a reality. These IP67-rated outdoor install fixtures are built to withstand any weather conditions, making them perfect for illuminating objects, buildings, and facades of historical or artistic architecture.

With 4 different sizes available, the DURA® Spots are offering flexibility to its users - The DURA® Spot 60, 100, 200 and 400 are all equipped with an efficient 20W RGBW LED and calibrated for excellent colour consistency. The 6° beam angle and anti-glare shield included with each lamp help to minimize light spill and create a focused, stunning effect.