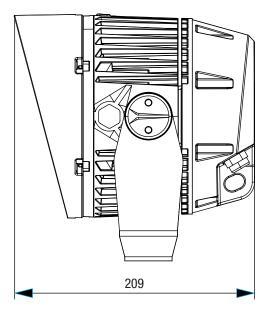

| 208 mm                                                                                                                                                          |
| Weight                          | 4.32 kg                                                                                                                                                         |
| Accessories (included)          | Half anti glare shield, Mounting ring for optional interchangeable lenses                                                                                       |
| Accessories (optional)          | External Control Remote (UNICON), Full anti glare shield, Interchangeable lenses (20°, 40°, 55°, 60°x10°)                                                       |

### **DIMENSIONS (mm)**