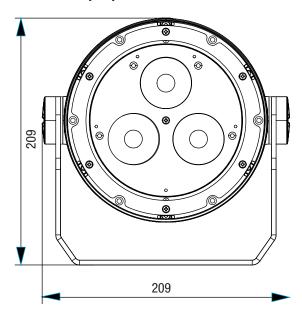

| 208 mm                                                                                                                                                          |
| Weight                          | 4.32 kg                                                                                                                                                         |
| Accessories (included)          | Half anti glare shield, Mounting ring for optional interchangeable lenses                                                                                       |
| Accessories (optional)          | External Control Remote (UNICON), Full anti glare shield, Interchangeable lenses (20°, 40°, 55°, 60°x10°)                                                       |

### **DIMENSIONS (mm)**