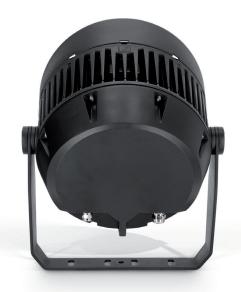

## DURA® SPOT 200 IP67 INSTALL SPOT WITH RGBW LED

### **SPECIFICATIONS**

| Product type                    | LED Lighting                                                                                                                                                    |
|---------------------------------|-----------------------------------------------------------------------------------------------------------------------------------------------------------------|
| Type                            | Installation spotlights                                                                                                                                         |
| Colour spectrum                 | RGBW                                                                                                                                                            |
| Number of LEDs                  | 12                                                                                                                                                              |
| LED type                        | 4in1 chip                                                                                                                                                       |
| LED power                       | 20 W                                                                                                                                                            |
| Luminous flux                   | 7000 lm                                                                                                                                                         |
| LED PWM Frequency               | 650 Hz, 1530 Hz, 3600 Hz, 12000 Hz, 18900 Hz, 25000 Hz                                                                                                          |
| Half spread angle               | 6°                                                                                                                                                              |
| Tenth dispersion angle          | 11 °                                                                                                                                                            |
| DMX In/Out                      | Permanently mounted 5-pin signal cable (DMX In and Out), 2 m, open ends                                                                                         |
| DMX Functions                   | Calibration, CCT, Colour presets, Device Settings, Dimmer<br>8bit/16bit, Dimmer Curve, Dimmer Response, Factory<br>reset, PWM, Record User Colour, RGBW, Strobe |
| Control                         | DMX512, RDM                                                                                                                                                     |
| Standalone Functions            | Auto programs, CCT, Colour presets, Direct, Timer                                                                                                               |
| Controls                        | External Control Remote (UNICON)                                                                                                                                |
| Operating voltage               | 100 V AC - 240 V AC, 50 - 60 Hz                                                                                                                                 |
| Power consumption               | 220 W                                                                                                                                                           |
| Inrush Current Power            | 40A / 1ms (first half-wave)                                                                                                                                     |
| Colour rendering index (Ra)     | >79 @ 8700K                                                                                                                                                     |
| Efficiency                      | 32 lm/W                                                                                                                                                         |
| power factor                    | >0,9 / 100-240V                                                                                                                                                 |
| Power connector                 | Permanently mounted mains cable H07RN-F, $3x\ 1.5\ mm^2,\ 2\ m,$ open ends                                                                                      |
| Overvoltage protection          | 4 KV                                                                                                                                                            |
| Ambient temperature (operating) | -20 - 45 °C                                                                                                                                                     |
| Relative Humidity               | < 80%, not condensing                                                                                                                                           |
| Housing material                | Die-cast aluminium                                                                                                                                              |
| Cabinet colour                  | Black                                                                                                                                                           |
| Corrosion resistance            | C5-M powder coating                                                                                                                                             |
| Protection class                | IP67                                                                                                                                                            |
| Cable ducts                     | IP68                                                                                                                                                            |
| Impact resistance level         | IK08                                                                                                                                                            |
| Housing Cooling                 | Forced air cooling                                                                                                                                              |
| Max. Mounting height            | Unlimited                                                                                                                                                       |
| Height                          | 250 mm                                                                                                                                                          |
| Width                           | 282 mm                                                                                                                                                          |
| Depth                           | 284 mm                                                                                                                                                          |
| Weight                          | 13.09 kg                                                                                                                                                        |
| Accessories (included)          | Half anti glare shield, Mounting ring for optional interchangeable lenses                                                                                       |
| Accessories (optional)          | External Control Remote (UNICON), Full anti glare shield, Interchangeable lenses (20°, 40°, 55°, 60°x10°)                                                       |