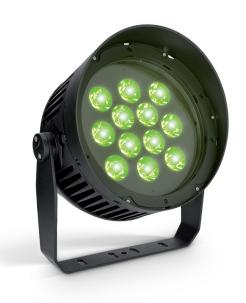

## DURA® SPOT 200 IP67 INSTALL SPOT WITH RGBW LED

### **DESCRIPTION**

Imagine transforming an ordinary building into a breathtaking work of art with just a few strategically placed lights. With the DURA® Spot fixtures, this vision can become a reality. These IP67-rated outdoor install fixtures are built to withstand any weather conditions, making them perfect for illuminating objects, buildings, and facades of historical or artistic architecture.

With 4 different sizes available, the DURA® Spots are offering flexibility to its users - The DURA® Spot 60, 100, 200 and 400 are all equipped with an efficient 20W RGBW LED and calibrated for excellent colour consistency. The 6° beam angle and anti-glare shield included with each lamp help to minimize light spill and create a focused, stunning effect.