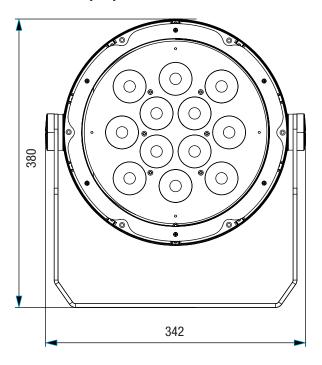

| 284 mm                                                                                                                                                          |
| Weight                          | 13.09 kg                                                                                                                                                        |
| Accessories (included)          | Half anti glare shield, Mounting ring for optional interchangeable lenses                                                                                       |
| Accessories (optional)          | External Control Remote (UNICON), Full anti glare shield, Interchangeable lenses (20°, 40°, 55°, 60°x10°)                                                       |

### **DIMENSIONS (mm)**