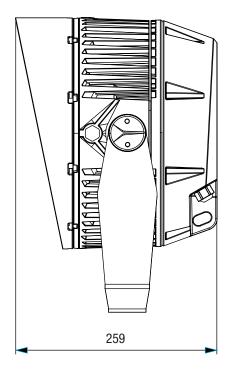

| 284 mm                                                                                                                                                          |
| Weight                          | 13.09 kg                                                                                                                                                        |
| Accessories (included)          | Half anti glare shield, Mounting ring for optional interchangeable lenses                                                                                       |
| Accessories (optional)          | External Control Remote (UNICON), Full anti glare shield, Interchangeable lenses (20°, 40°, 55°, 60°x10°)                                                       |

### **DIMENSIONS (mm)**